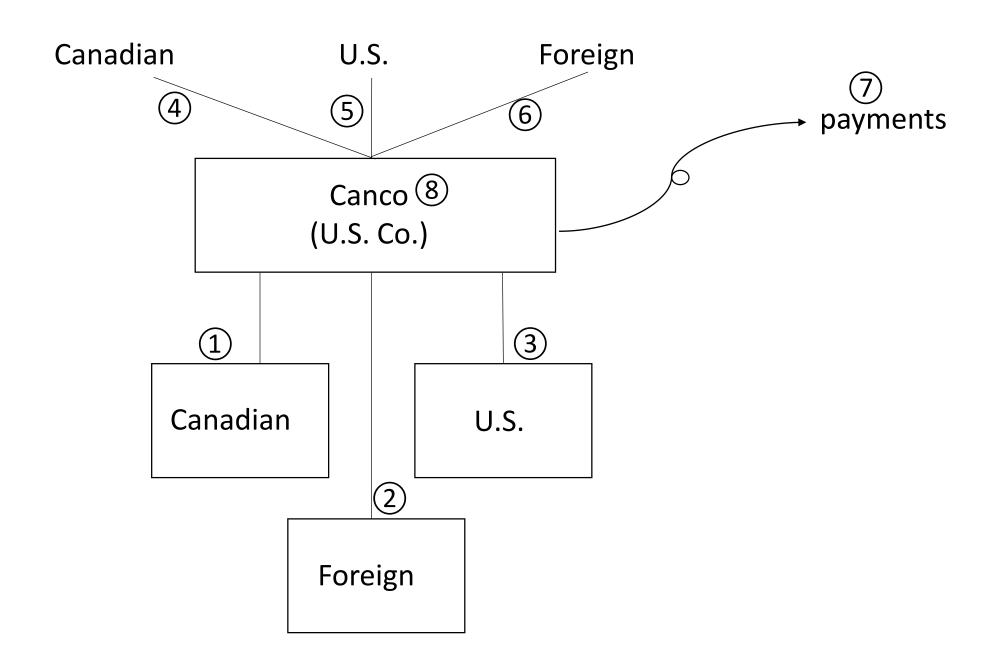

#### <u>Issues</u>

- 1) U.S. rules on repatriation, GILTI, etc.
- 2) U.S. rules on repatriation, GILTI, etc.
  - Withholding tax, which treaty?
  - FAPI and Subpart F (both)
- 3) Withholding Tax?
  - Consolidated group?
  - Acquisitions
  - Sales

#### <u>Issues</u>

- 4) Withholding TaxEstate Tax
- 5) Withholding Tax
  Source / Foreign Tax Credit
- 6) Withholding Tax

#### <u>Issues</u>

- 7) Withholding Tax
  - **Deductions**
- 8) Computation of Income
  - Foreign Tax Credit
  - Restricted Interest Expense
  - **Transfer Pricing**